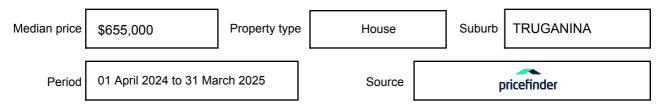

be expressed as a single price, or as a price range with the difference between the upper and lower amounts not more than 10% of the lower amount.

This Statement of Information must be provided to a prospective buyer within two business days of a request and displayed at any open for inspection for the property for sale.

It is recommended that the address of the property being offered for sale be checked at

services.land.vic.gov.au/landchannel/content/addressSearch before being entered in this Statement of Information.

## Property offered for sale

Address Including suburb and postcode

121 TALLIVER TERRACE, TRUGANINA, VIC 3029

## Indicative selling price

For the meaning of this price see consumer.vic.gov.au/underquoting

Price Range:

\$600,000 to \$640,000

#### Median sale price



#### **Comparable property sales**

These are the three properties sold within two kilometres of the property for sale in the last six months that the estate agent or agents representative considers to be most comparable to the property for sale.

| Address of comparable property        | Price     | Date of sale |
|---------------------------------------|-----------|--------------|
| 14 ROMEK WAY, TRUGANINA, VIC 3029     | \$606,000 | 24/02/2025   |
| 66 TALLIVER TCE, TRUGANINA, VIC 3029  | \$651,000 | 21/10/2024   |
| 15 ROCKY GATE DR, TRUGANINA, VIC 3029 | \$599,000 | 21/10/2024   |

This Statement of Information was prepared on: 10,