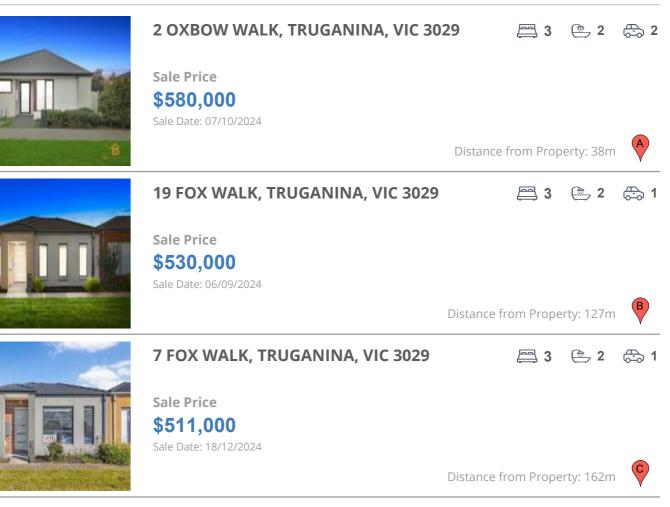

## **COMPARABLE PROPERTIES**

These are the three properties sold within two kilometres of the property for sale in the last six months that the estate agent or agents representative considers to be most comparable to the property for sale.

#### **Comparable property sales**

These are the three properties sold within two kilometres of the property for sale in the last six months that the estate agent or agents representative considers to be most comparable to the property for sale.

| Address of comparable property    | Price     | Date of sale |
|-----------------------------------|-----------|--------------|
| 2 OXBOW WALK, TRUGANINA, VIC 3029 | \$580,000 | 07/10/2024   |
| 19 FOX WALK, TRUGANINA, VIC 3029  | \$530,000 | 06/09/2024   |
| 7 FOX WALK, TRUGANINA, VIC 3029   | \$511,000 | 18/12/2024   |