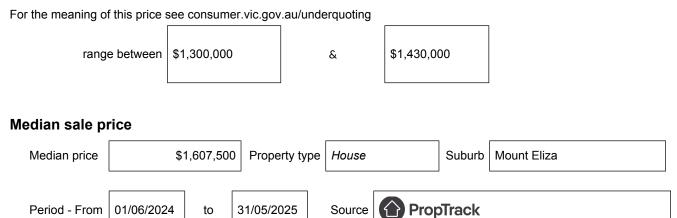

## Statement of Information Single residential property located in the Melbourne metropolitan area

Section 47AF of the Estate Agents Act 1980

## Property offered for sale

Address Including suburb and postcode

12 Ocean Grove, Mount Eliza, Vic 3930

## Indicative selling price



## Comparable property sales (\*Delete A or B below as applicable)

**A**\* These are the three properties sold within two kilometres of the property for sale in the last six months that the estate agent or agent's representative considers to be most comparable to the property for sale.

| Address of comparable property               | Price       | Date of sale |
|----------------------------------------------|-------------|--------------|
| 4 Ti Tree Lane, Mount Eliza, VIC 3930        | \$1,400,000 | 18/03/2025   |
| 11A Dalsten Grove, Mount Eliza, VIC 3930     | \$1,380,000 | 04/06/2025   |
| 15 Baden Powell Place, Mount Eliza, VIC 3930 | \$1,300,000 | 09/04/2025   |

OR

**B**<sup>\*</sup> The estate agent or agent's representative reasonably believes that fewer than three comparable