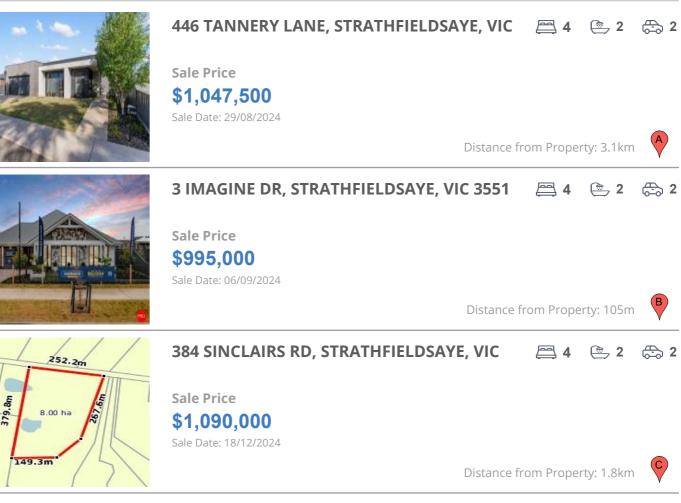

#### **Comparable property sales**

These are the three properties sold within five kilometres of the property for sale in the last 18 months that the estate agent or agents representative considers to be most comparable to the property for sale.

| Address of comparable property              | Price       | Date of sale |
|---------------------------------------------|-------------|--------------|
| 446 TANNERY LANE, STRATHFIELDSAYE, VIC 3551 | \$1,047,500 | 29/08/2024   |
| 3 IMAGINE DR, STRATHFIELDSAYE, VIC 3551     | \$995,000   | 06/09/2024   |
| 384 SINCLAIRS RD, STRATHFIELDSAYE, VIC 3551 | \$1,090,000 | 18/12/2024   |