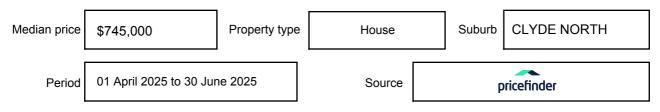

may be expressed as a single price, or as a price range with the difference between the upper and lower amounts not more than 10% of the lower amount.

This Statement of Information must be provided to a prospective buyer within two business days of a request and displayed at any open for inspection for the property for sale.

It is recommended that the address of the property being offered for sale be checked at

services.land.vic.gov.au/landchannel/content/addressSearch before being entered in this Statement of Information.

### Property offered for sale

Address Including suburb and postcode

12, HAKU WAY, CLYDE NORTH, VIC 3978

### Indicative selling price

For the meaning of this price see consumer.vic.gov.au/underquoting

Price Range:

\$599,000 to \$658,000

#### Median sale price



#### **Comparable property sales**

These are the three properties sold within two kilometres of the property for sale in the last six months that the estate agent or agents representative considers to be most comparable to the property for sale.

| Address of comparable property           | Price     | Date of sale |
|------------------------------------------|-----------|--------------|
| 9 ROSKOPP AVE, CLYDE NORTH, VIC 3978     | \$680,000 | 17/07/2024   |
| 1 COORABULKA WALK, CLYDE NORTH, VIC 3978 | \$625,000 | 18/07/2024   |
| 23 RITCHIE DR, CLYDE NORTH, VIC 3978     | \$640,000 | 29/08/2024   |

This Statement of Information was prepared on: 15

15/07/2025