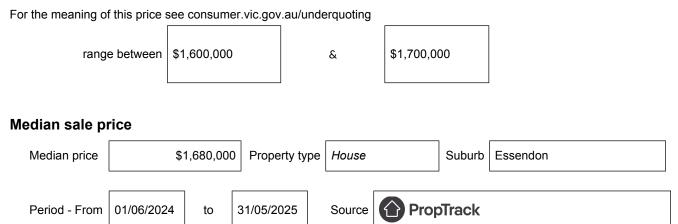

# Statement of Information Single residential property located outside the Melbourne metropolitan area

# Section 47AF of the Estate Agents Act 1980

# Property offered for sale

Address Including suburb and postcode

12 Glen Street, Essendon, Vic 3040

#### Indicative selling price



# Comparable property sales (\*Delete A or B below as applicable)

**A**\* These are the three properties sold within five kilometres of the property for sale in the last eighteen months that the estate agent or agent's representative considers to be most comparable to the property for sale.

| Address of comparable property       | Price       | Date of sale |
|--------------------------------------|-------------|--------------|
| 14 Marco Polo St, Essendon, VIC 3040 | \$1,700,000 | 21/11/2024   |
| 67 Glass Street, Essendon, VIC 3040  | \$1,660,000 | 29/03/2025   |
| 42 Lincoln Road, Essendon, VIC 3040  | \$1,650,000 | 04/01/2024   |

OR

**B**<sup>\*</sup> The estate agent or agent's representative reasonably believes that fewer than three comparable propertieswere sold within five ki