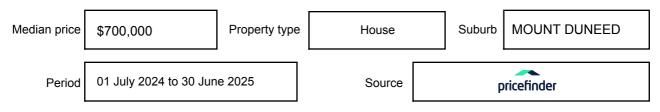

## **MOUNT DUNEED, VIC, 3217**

Suburb Median Sale Price (House)

\$700,000

01 July 2024 to 30 June 2025

Provided by: pricefinder

#### Median sale price