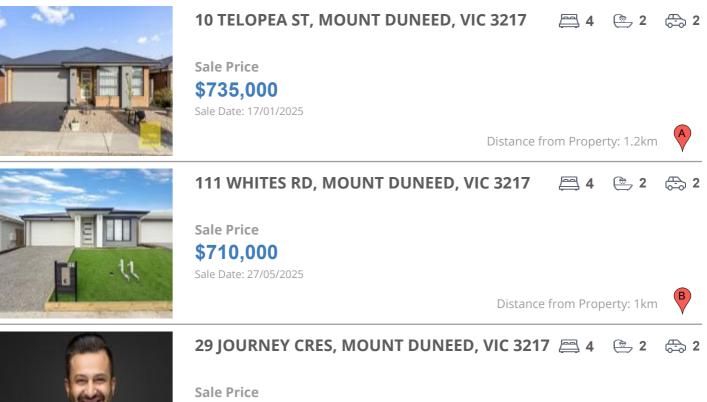

## **COMPARABLE PROPERTIES**

These are the three properties sold within five kilometres of the property for sale in the last 18 months that the estate agent or agents representative considers to be most comparable to the property for sale.

#### **Comparable property sales**

These are the three properties sold within five kilometres of the property for sale in the last 18 months that the estate agent or agents representative considers to be most comparable to the property for sale.

| Address of comparable property          | Price     | Date of sale |
|-----------------------------------------|-----------|--------------|
| 10 TELOPEA ST, MOUNT DUNEED, VIC 3217   | \$735,000 | 17/01/2025   |
| 111 WHITES RD, MOUNT DUNEED, VIC 3217   | \$710,000 | 27/05/2025   |
| 29 JOURNEY CRES, MOUNT DUNEED, VIC 3217 | \$715,000 | 13/05/2025   |