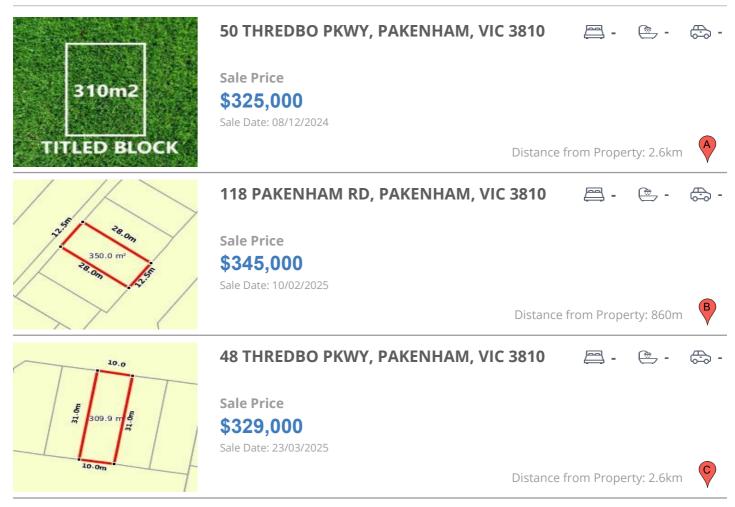

### **COMPARABLE PROPERTIES**

These are the three properties sold within two kilometres of the property for sale in the last six months that the estate agent or agents representative considers to be most comparable to the property for sale.

#### **Comparable property sales**

These are the three properties sold within two kilometres of the property for sale in the last six months that the estate agent or agents representative considers to be most comparable to the property for sale.

| Address of comparable property      | Price     | Date of sale |
|-------------------------------------|-----------|--------------|
| 50 THREDBO PKWY, PAKENHAM, VIC 3810 | \$325,000 | 08/12/2024   |
| 118 PAKENHAM RD, PAKENHAM, VIC 3810 | \$345,000 | 10/02/2025   |
| 48 THREDBO PKWY, PAKENHAM, VIC 3810 | \$329,000 | 23/03/2025   |