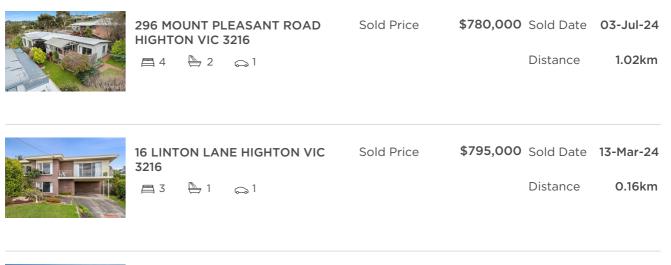

to

| Address of comparable property           | Price     | Date of sale |
|------------------------------------------|-----------|--------------|
| 296 MOUNT PLEASANT ROAD HIGHTON VIC 3216 | \$780,000 | 03-Jul-24    |
| 16 LINTON LANE HIGHTON VIC 3216          | \$795,000 | 13-Mar-24    |
| 11 MONT DOR PARADE HIGHTON VIC 3216      | \$805,000 | 20-Mar-24    |