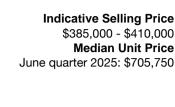

## Indicative selling price

For the meaning of this price see consumer.vic.gov.au/underquoting

| Range between \$385,000 | & | \$410,000 |
|-------------------------|---|-----------|
|-------------------------|---|-----------|

# Median sale price

| Median price  | \$705,750  | Pro | perty Type U | nit |      | Suburb | Ivanhoe |
|---------------|------------|-----|--------------|-----|------|--------|---------|
| Period - From | 01/04/2025 | to  | 30/06/2025   | So  | urce | REIV   |         |