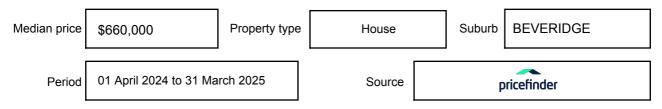

y be expressed as a single price, or as a price range with the difference between the upper and lower amounts not more than 10% of the lower amount.

This Statement of Information must be provided to a prospective buyer within two business days of a request and displayed at any open for inspection for the property for sale.

It is recommended that the address of the property being offered for sale be checked at

services.land.vic.gov.au/landchannel/content/addressSearch before being entered in this Statement of Information.

### Property offered for sale

Address Including suburb and postcode

11 WIRILDA DRIVE, BEVERIDGE, VIC 3753

### Indicative selling price

For the meaning of this price see consumer.vic.gov.au/underquoting

Price Range:

\$730,000 to \$780,000

#### Median sale price



#### **Comparable property sales**

The estate agent or agents representative reasonably believes that fewer than three comparable properties were sold within five kilometres of the property for sale in the last 18 months.