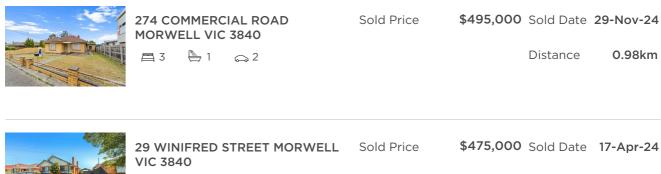

| Address of comparable property       | Price     | Date of sale |  |
|--------------------------------------|-----------|--------------|--|
| 274 COMMERCIAL ROAD MORWELL VIC 3840 | \$495,000 | 29-Nov-24    |  |
| 29 WINIFRED STREET MORWELL VIC 3840  | \$475,000 | 17-Apr-24    |  |
| 19 JOY STREET MORWELL VIC 3840       | \$455,000 | 26-Feb-24    |  |

consumer.vic.gov.au

- P 0351339122
- M 0419335271

E morwell@stockdaleleggo.com.au

0.98km

昌 3

₿ 1

్ల 2

| MORWELL | Sold Price | \$475,000 | Sold Date | 17-Apr-24 |
|---------|------------|-----------|-----------|-----------|
|         |            |           | Distance  | 0.14km    |