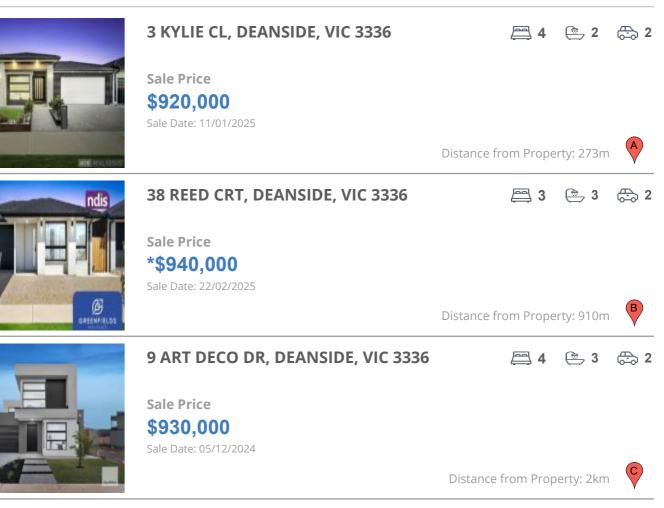

# **COMPARABLE PROPERTIES**

These are the three properties sold within two kilometres of the property for sale in the last six months that the estate agent or agents representative considers to be most comparable to the property for sale.

#### **Comparable property sales**

These are the three properties sold within two kilometres of the property for sale in the last six months that the estate agent or agents representative considers to be most comparable to the property for sale.

| Address of comparable property    | Price      | Date of sale |
|-----------------------------------|------------|--------------|
| 3 KYLIE CL, DEANSIDE, VIC 3336    | \$920,000  | 11/01/2025   |
| 38 REED CRT, DEANSIDE, VIC 3336   | *\$940,000 | 22/02/2025   |
| 9 ART DECO DR, DEANSIDE, VIC 3336 | \$930,000  | 05/12/2024   |