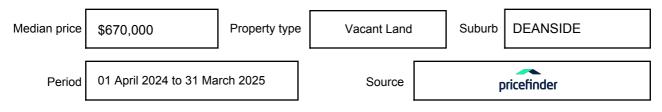

## **MEDIAN SALE PRICE**

# DEANSIDE, VIC, 3336

01 April 2024 to 31 March 2025

Suburb Median Sale Price (House)

\$670,000