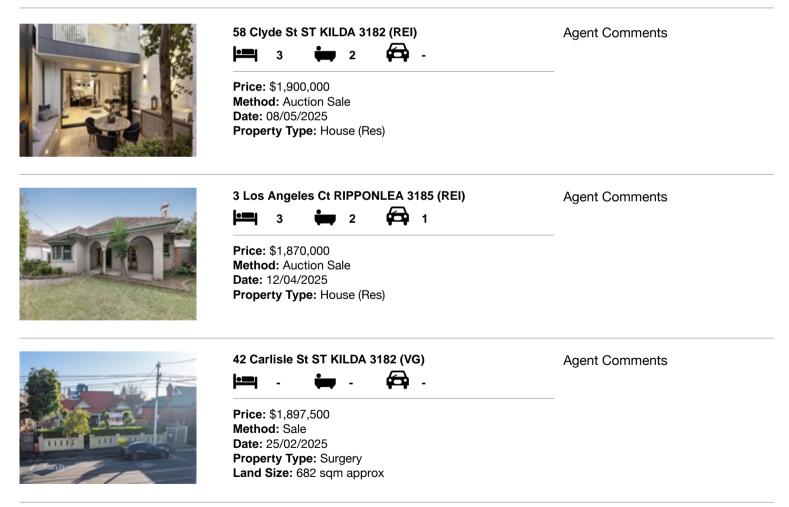

| Ad | dress of comparable property    | Price       | Date of sale |
|----|---------------------------------|-------------|--------------|
| 1  | 58 Clyde St ST KILDA 3182       | \$1,900,000 | 08/05/2025   |
| 2  | 3 Los Angeles Ct RIPPONLEA 3185 | \$1,870,000 | 12/04/2025   |
| 3  | 42 Carlisle St ST KILDA 3182    | \$1,897,500 | 25/02/2025   |