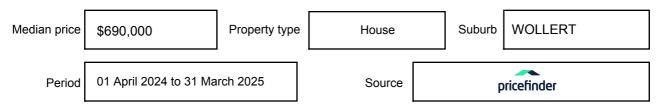

may be expressed as a single price, or as a price range with the difference between the upper and lower amounts not more than 10% of the lower amount.

This Statement of Information must be provided to a prospective buyer within two business days of a request and displayed at any open for inspection for the property for sale.

It is recommended that the address of the property being offered for sale be checked at

services.land.vic.gov.au/landchannel/content/addressSearch before being entered in this Statement of Information.

## Property offered for sale

Address Including suburb and postcode

11 PROSECCO STREET, WOLLERT, VIC 3750

## Indicative selling price

For the meaning of this price see consumer.vic.gov.au/underquoting

Price Range:

\$590,000 to \$610,000

#### Median sale price



#### **Comparable property sales**

These are the three properties sold within two kilometres of the property for sale in the last six months that the estate agent or agents representative considers to be most comparable to the property for sale.

| Address of comparable property      | Price      | Date of sale |
|-------------------------------------|------------|--------------|
| 5 CHARDONNAY WAY, WOLLERT, VIC 3750 | *\$600,000 | 09/04/2025   |
| 13 PROSECCO ST, WOLLERT, VIC 3750   | *\$595,000 | 27/03/2025   |
| 5 PROSECCO ST, WOLLERT, VIC 3750    | \$595,000  | 03/03/2025   |

This Statement of Information was prepared on: 02/