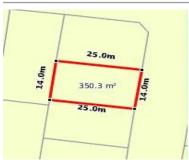

## 11 NEERIM STREET, BEVERIDGE, VIC 3753 = - 🗁 - 😂 -

**Indicative Selling Price** 

For the meaning of this price see consumer.vic.au/underquoting

Single Price:

\$340,000

Provided by: Zacton Mussared, TCC Real Estate Romsey

## Property offered for sale

|           | Address    |
|-----------|------------|
| Including | suburb and |
|           | postcode   |

11 NEERIM STREET, BEVERIDGE, VIC 3753