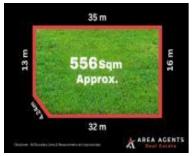

## 11 NEERIM STREET, BEVERIDGE, VIC 3753 = - 🗁 - 😂 -

**Indicative Selling Price** 

For the meaning of this price see consumer.vic.au/underquoting

Single Price:

\$340,000

Provided by: Zacton Mussared, TCC Real Estate Romsey

## Property offered for sale

|           | Address    |
|-----------|------------|
| Including | suburb and |
|           | postcode   |

11 NEERIM STREET, BEVERIDGE, VIC 3753