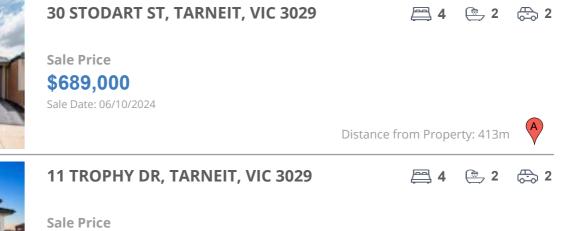

Sale Date: 05/09/2024

\$730,000

Distance from Property: 418m

This report has been compiled on 03/07/2025 by GREENFIELDS REAL ESTATE. Property Data Solutions Pty Ltd 2025 - www.pricefinder.com.au

© The State of Victoria owns the copyright in the property sales data and reproduction of that data in any way without the consent of the State of Victoria will constitute a breach of the Copyright Act 1968 (Cth). The State of Victoria does not warrant the accuracy or completeness of the licensed material and any person using or relying upon such information does so on the basis that the State of Victoria accepts no responsibility or liability whatsoever for any errors, faults, defects or omissions in the information supplied.

| Address of comparable property   | Price     | Date of sale |
|----------------------------------|-----------|--------------|
| 30 STODART ST, TARNEIT, VIC 3029 | \$689,000 | 06/10/2024   |
| 11 TROPHY DR, TARNEIT, VIC 3029  | \$730,000 | 05/09/2024   |