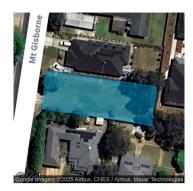

## Section 47AF of the Estate Agents Act 1980

| Property offered for                                                                                                                                                                                                         | sale          |                                        |             |        |          |          |              |
|------------------------------------------------------------------------------------------------------------------------------------------------------------------------------------------------------------------------------|---------------|----------------------------------------|-------------|--------|----------|----------|--------------|
| Address<br>Including suburb or<br>locality and postcode                                                                                                                                                                      | 11 Mount G    | isborne Road, G                        | sborne Vic  | 3437   |          |          |              |
| Indicative selling pri                                                                                                                                                                                                       | ce            |                                        |             |        |          |          |              |
| For the meaning of this                                                                                                                                                                                                      | price see con | sumer.vic.gov.au                       | u/underquot | ting   |          |          |              |
| Range between \$500                                                                                                                                                                                                          | & \$550,000   |                                        |             |        |          |          |              |
| Median sale price                                                                                                                                                                                                            |               |                                        |             |        |          |          |              |
| Median price \$433,7                                                                                                                                                                                                         | 50 Pr         | operty Type Vac                        | ant land    | ,      | Suburb   | Gisborne |              |
| Period - From 20/06/2                                                                                                                                                                                                        | 2024 to       | 19/06/2025                             | So          | urce   | Property | Data     |              |
| Comparable property sales (*Delete A or B below as applicable)                                                                                                                                                               |               |                                        |             |        |          |          |              |
| A* These are the three properties sold within five kilometres of the property for sale in the last eighteen months that the estate agent or agent's representative considers to be most comparable to the property for sale. |               |                                        |             |        |          |          |              |
| Address of comparable property                                                                                                                                                                                               |               |                                        |             |        | Pr       | ice      | Date of sale |
| 1                                                                                                                                                                                                                            |               |                                        |             |        |          |          |              |
| 2                                                                                                                                                                                                                            |               |                                        |             |        |          |          |              |
| 3                                                                                                                                                                                                                            |               |                                        |             |        |          |          |              |
| OR                                                                                                                                                                                                                           |               |                                        |             |        |          |          |              |
|                                                                                                                                                                                                                              |               | representative re<br>ive kilometres of |             |        |          |          |              |
|                                                                                                                                                                                                                              | This Statem   | nent of Information                    | n was prep  | ared c | on:      | 20/06/20 | 125 12:00    |

**Property Type:** Land **Land Size:** 905 sqm approx

Agent Comments

Indicative Selling Price \$500,000 - \$550,000 Median Land Price 20/06/2024 - 19/06/2025: \$433,750