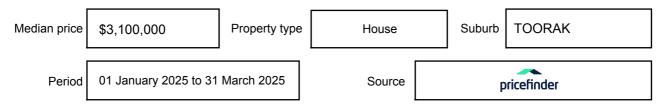

# Statement of Information Single residential property located in the Melbourne metropolitan area

## Sections 47AF of the Estate Agents Act 1980

### Property offered for sale

Address Including suburb and postcode

11 MONTALTO AVENUE, TOORAK, VIC 3142

#### Indicative selling price

For the meaning of this price see consumer.vic.gov.au/underquoting

Price Range:

\$8,900,000 to \$9,790,000

### Median sale price



#### **Comparable property sales**

The estate agent or agents representative reasonably believes that fewer than three comparable properties were sold within two kilometres of the property for sale in the last six months.

This Statement of Information was prepared on: