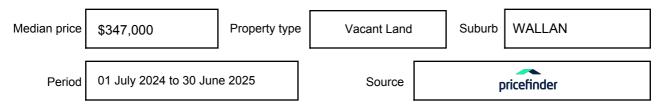

may be expressed as a single price, or as a price range with the difference between the upper and lower amounts not more than 10% of the lower amount.

This Statement of Information must be provided to a prospective buyer within two business days of a request and displayed at any open for inspection for the property for sale.

It is recommended that the address of the property being offered for sale be checked at

services.land.vic.gov.au/landchannel/content/addressSearch before being entered in this Statement of Information.

### Property offered for sale

Address Including suburb and postcode

11 CRINIA STREET, WALLAN, VIC 3756

### Indicative selling price

For the meaning of this price see consumer.vic.gov.au/underquoting

Price Range:

\$320,000 to \$340,000

#### Median sale price



#### **Comparable property sales**

The estate agent or agents representative reasonably believes that fewer than three comparable properties were sold within five kilometres of the property for sale in the last 18 months.

This Statement of Information was prepared on: