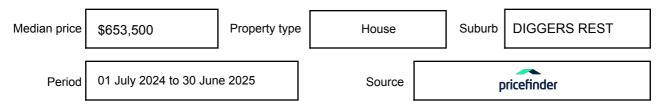

be expressed as a single price, or as a price range with the difference between the upper and lower amounts not more than 10% of the lower amount.

This Statement of Information must be provided to a prospective buyer within two business days of a request and displayed at any open for inspection for the property for sale.

It is recommended that the address of the property being offered for sale be checked at

services.land.vic.gov.au/landchannel/content/addressSearch before being entered in this Statement of Information.

## Property offered for sale

Address Including suburb and postcode

11 CALDER HIGHWAY, DIGGERS REST, VIC 3427

## Indicative selling price

For the meaning of this price see consumer.vic.gov.au/underquoting

Price Range:

\$540,000 to \$580,000

#### Median sale price



#### **Comparable property sales**

The estate agent or agents representative reasonably believes that fewer than three comparable properties were sold within two kilometres of the property for sale in the last six months.





This Statement of Information was prepared on: