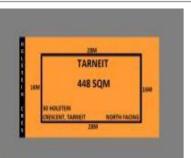

## Property offered for sale

Address Including suburb and postcode

11 BUKOVO STREET, TARNEIT, VIC 3029

#### Indicative selling price

For the meaning of this price see consumer.vic.gov.au/underguoting

Price Range: \$805,000 to \$845,000