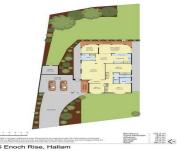

## 5 ENOCH RISE, HALLAM, VIC 3803

Sale Price

\$775.000

Sale Date: 14/05/2025

Distance from Property: 1.7km

| Address of comparable property    | Price      | Date of sale |
|-----------------------------------|------------|--------------|
| 6 REGAL AVE, HALLAM, VIC 3803     | \$790,000  | 19/02/2025   |
| 29 ALEXANDER ST, HALLAM, VIC 3803 | *\$770,000 | 25/06/2025   |
| 5 ENOCH RISE, HALLAM, VIC 3803    | \$775,000  | 14/05/2025   |