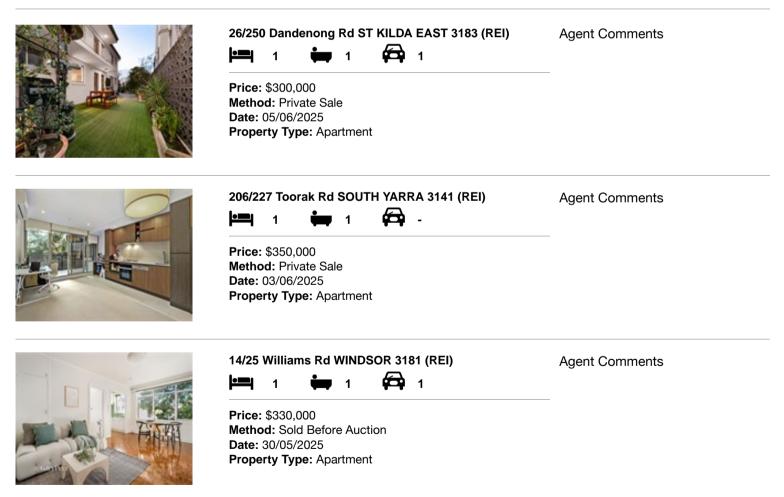

#### Comparable property sales (\*Delete A or B below as applicable)

A\* These are the three properties sold within two kilometres of the property for sale in the last six months that the estate agent or agent's representative considers to be most comparable to the property for sale.

| Ado | dress of comparable property           | Price     | Date of sale |
|-----|----------------------------------------|-----------|--------------|
| 1   | 26/250 Dandenong Rd ST KILDA EAST 3183 | \$300,000 | 05/06/2025   |
| 2   | 206/227 Toorak Rd SOUTH YARRA 3141     | \$350,000 | 03/06/2025   |
| 3   | 14/25 Williams Rd WINDSOR 3181         | \$330,000 | 30/05/2025   |