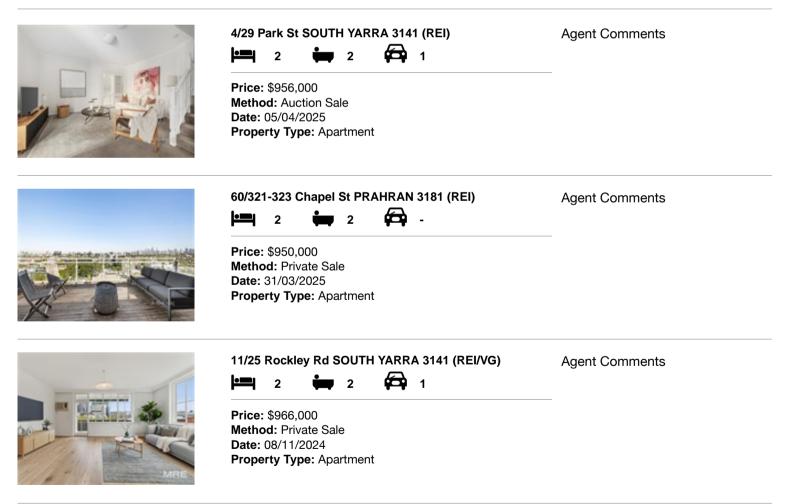

# Comparable property sales (\*Delete A or B below as applicable)

A\* These are the three properties sold within two kilometres of the property for sale in the last six months that the estate agent or agent's representative considers to be most comparable to the property for sale.

| Ad | dress of comparable property      | Price     | Date of sale |
|----|-----------------------------------|-----------|--------------|
| 1  | 4/29 Park St SOUTH YARRA 3141     | \$956,000 | 05/04/2025   |
| 2  | 60/321-323 Chapel St PRAHRAN 3181 | \$950,000 | 31/03/2025   |
| 3  | 11/25 Rockley Rd SOUTH YARRA 3141 | \$966,000 | 08/11/2024   |