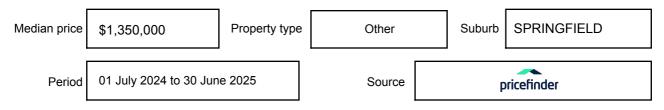

a single price, or as a price range with the difference between the upper and lower amounts not more than 10% of the lower amount.

This Statement of Information must be provided to a prospective buyer within two business days of a request and displayed at any open for inspection for the property for sale.

It is recommended that the address of the property being offered for sale be checked at

services.land.vic.gov.au/landchannel/content/addressSearch before being entered in this Statement of Information.

## Property offered for sale

Address Including suburb and postcode

1080 KILMORE-LANCEFIELD ROAD, SPRINGFIELD, VIC 3434

### Indicative selling price

For the meaning of this price see consumer.vic.gov.au/underquoting

Price Range:

\$3,800,000 to \$4,100,000

#### Median sale price



#### **Comparable property sales**

The estate agent or agents representative reasonably believes that fewer than three comparable properties were sold within five kilometres of the property for sale in the last 18 months.

This Statement of Information was prepared on: