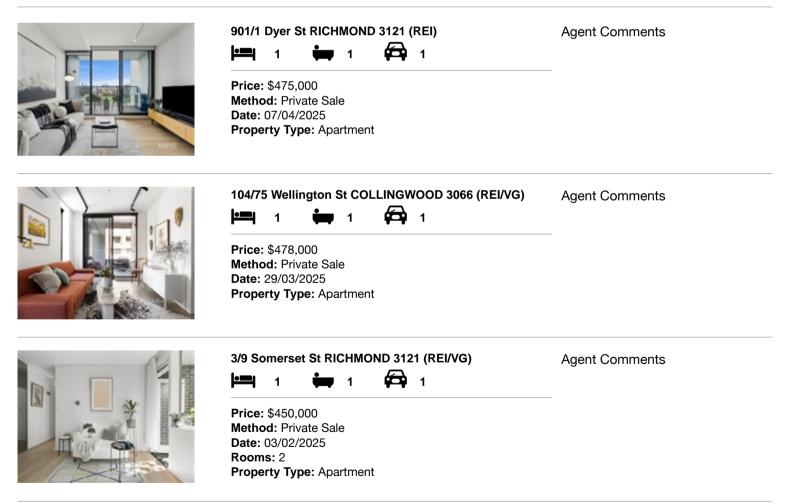

| Ado | dress of comparable property          | Price     | Date of sale |
|-----|---------------------------------------|-----------|--------------|
| 1   | 901/1 Dyer St RICHMOND 3121           | \$475,000 | 07/04/2025   |
| 2   | 104/75 Wellington St COLLINGWOOD 3066 | \$478,000 | 29/03/2025   |
| 3   | 3/9 Somerset St RICHMOND 3121         | \$450,000 | 03/02/2025   |