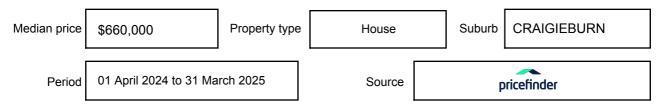

ssed as a single price, or as a price range with the difference between the upper and lower amounts not more than 10% of the lower amount.

This Statement of Information must be provided to a prospective buyer within two business days of a request and displayed at any open for inspection for the property for sale.

It is recommended that the address of the property being offered for sale be checked at

services.land.vic.gov.au/landchannel/content/addressSearch before being entered in this Statement of Information.

## Property offered for sale

Address Including suburb and postcode

107 FAIRWAYS BOULEVARD, CRAIGIEBURN, VIC 3064

## Indicative selling price

For the meaning of this price see consumer.vic.gov.au/underquoting

Price Range:

\$1,040,000 to \$1,070,000

#### Median sale price



#### **Comparable property sales**

The estate agent or agents representative reasonably believes that fewer than three comparable properties were sold within two kilometres of the property for sale in the last six months.

This Statement of Information was prepared on: