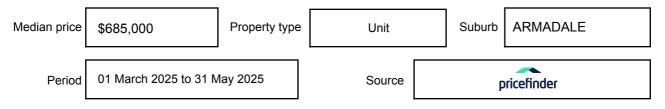

# Statement of Information Single residential property located in the Melbourne metropolitan area

# Sections 47AF of the Estate Agents Act 1980

### Property offered for sale

Address Including suburb and postcode

107/835 HIGH STREET, ARMADALE, VIC 3143

# Indicative selling price

For the meaning of this price see consumer.vic.gov.au/underquoting

Single Price:

\$2,850,000

#### Median sale price



### **Comparable property sales**

The estate agent or agents representative reasonably believes that fewer than three comparable properties were sold within two kilometres of the property for sale in the last six months.

| Address of comparable property |                                   | Price       | Date of sale |
|--------------------------------|-----------------------------------|-------------|--------------|
|                                | 209A KOOYONG RD, TOORAK, VIC 3142 | \$2,925,000 | 28/02/2025   |
|                                | 1/631 ORRONG RD, TOORAK, VIC 3142 | \$2,725,000 | 02/04/2025   |

This Statement of Information was prepared on:



30/06/2025