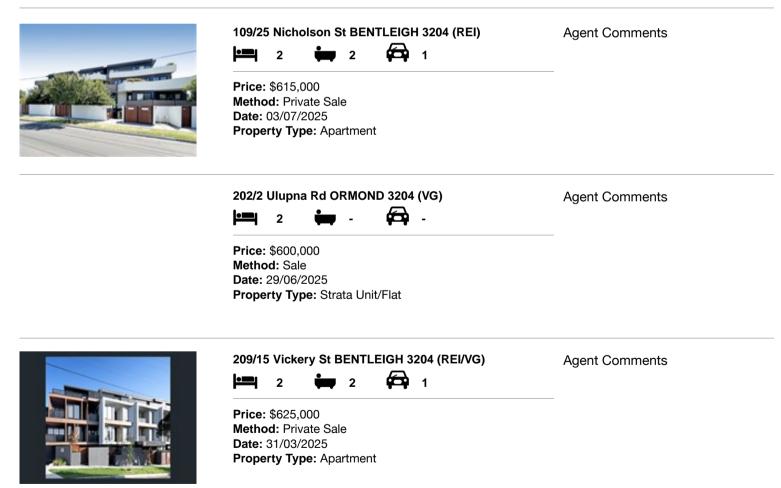

#### Comparable property sales (\*Delete A or B below as applicable)

A\* These are the three properties sold within two kilometres of the property for sale in the last six months that the estate agent or agent's representative considers to be most comparable to the property for sale.

| Add | dress of comparable property       | Price     | Date of sale |
|-----|------------------------------------|-----------|--------------|
| 1   | 109/25 Nicholson St BENTLEIGH 3204 | \$615,000 | 03/07/2025   |
| 2   | 202/2 Ulupna Rd ORMOND 3204        | \$600,000 | 29/06/2025   |
| 3   | 209/15 Vickery St BENTLEIGH 3204   | \$625,000 | 31/03/2025   |

## **Comparable Properties**