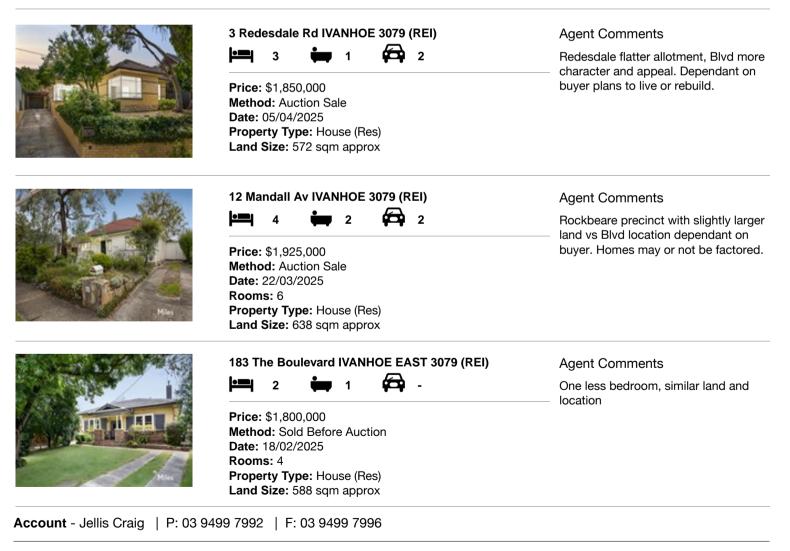

| Ade | dress of comparable property        | Price       | Date of sale |
|-----|-------------------------------------|-------------|--------------|
| 1   | 3 Redesdale Rd IVANHOE 3079         | \$1,850,000 | 05/04/2025   |
| 2   | 12 Mandall Av IVANHOE 3079          | \$1,925,000 | 22/03/2025   |
| 3   | 183 The Boulevard IVANHOE EAST 3079 | \$1,800,000 | 18/02/2025   |