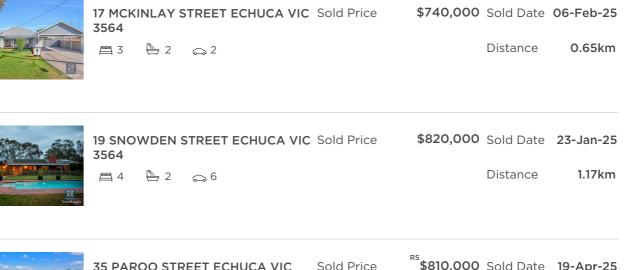

to

| Address of comparable property     | Price     | Date of sale |  |
|------------------------------------|-----------|--------------|--|
| 17 MCKINLAY STREET ECHUCA VIC 3564 | \$740,000 | 06-Feb-25    |  |
| 19 SNOWDEN STREET ECHUCA VIC 3564  | \$820,000 | 23-Jan-25    |  |
| 35 PAROO STREET ECHUCA VIC 3564    | \$810,000 | 19-Apr-25    |  |