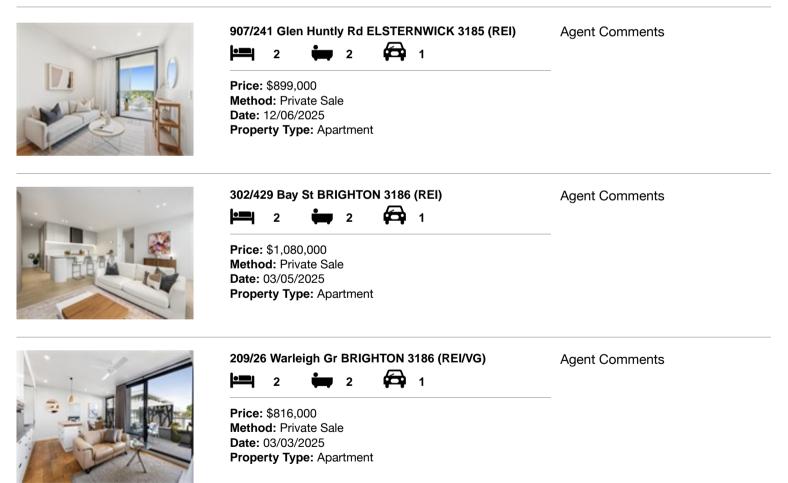

| Add | dress of comparable property            | Price       | Date of sale |
|-----|-----------------------------------------|-------------|--------------|
| 1   | 907/241 Glen Huntly Rd ELSTERNWICK 3185 | \$899,000   | 12/06/2025   |
| 2   | 302/429 Bay St BRIGHTON 3186            | \$1,080,000 | 03/05/2025   |
| 3   | 209/26 Warleigh Gr BRIGHTON 3186        | \$816,000   | 03/03/2025   |