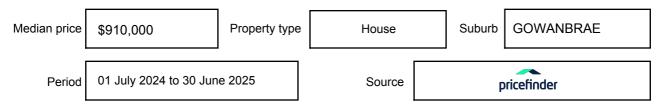

essed as a single price, or as a price range with the difference between the upper and lower amounts not more than 10% of the lower amount.

This Statement of Information must be provided to a prospective buyer within two business days of a request and displayed at any open for inspection for the property for sale.

It is recommended that the address of the property being offered for sale be checked at

services.land.vic.gov.au/landchannel/content/addressSearch before being entered in this Statement of Information.

### Property offered for sale

Address Including suburb and postcode

102 MARIGOLD CRESCENT, GOWANBRAE, VIC 3043

### Indicative selling price

For the meaning of this price see consumer.vic.gov.au/underquoting

Price Range:

\$1,100,000 to \$1,200,000

#### Median sale price



#### **Comparable property sales**

The estate agent or agents representative reasonably believes that fewer than three comparable properties were sold within two kilometres of the property for sale in the last six months.

This Statement of Information was prepared on: