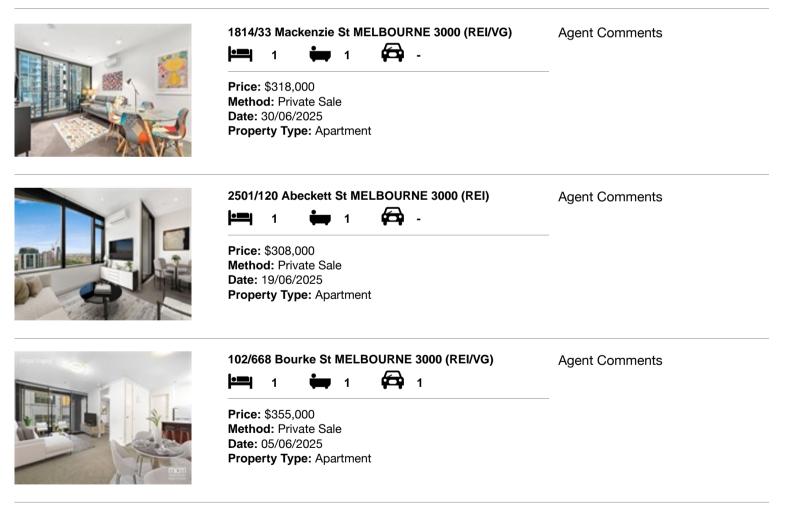

#### Comparable property sales (\*Delete A or B below as applicable)

A\* These are the three properties sold within two kilometres of the property for sale in the last six months that the estate agent or agent's representative considers to be most comparable to the property for sale.

| Ad | dress of comparable property        | Price     | Date of sale |
|----|-------------------------------------|-----------|--------------|
| 1  | 1814/33 Mackenzie St MELBOURNE 3000 | \$318,000 | 30/06/2025   |
| 2  | 2501/120 Abeckett St MELBOURNE 3000 | \$308,000 | 19/06/2025   |
| 3  | 102/668 Bourke St MELBOURNE 3000    | \$355,000 | 05/06/2025   |

## **Comparable Properties**