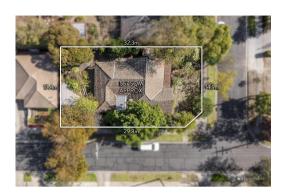

Date of sale

Property Type: House Land Size: 557 sqm approx **Agent Comments** 

**Indicative Selling Price** \$1,000,000 **Median House Price** March quarter 2025: \$1,200,000