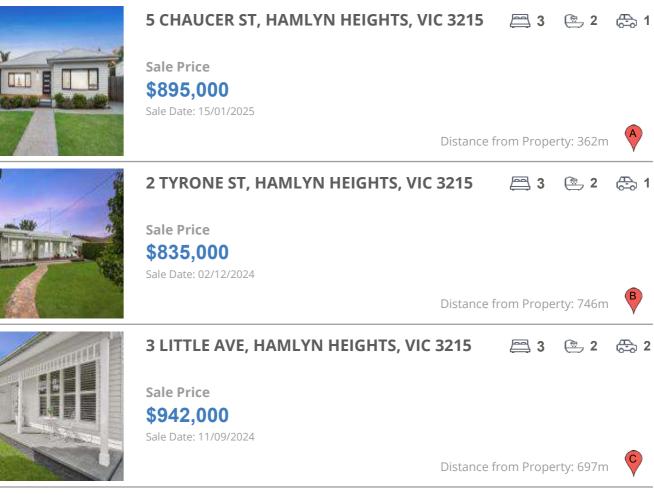

### **COMPARABLE PROPERTIES**

These are the three properties sold within five kilometres of the property for sale in the last 18 months that the estate agent or agents representative considers to be most comparable to the property for sale.

#### **Comparable property sales**

These are the three properties sold within five kilometres of the property for sale in the last 18 months that the estate agent or agents representative considers to be most comparable to the property for sale.

| Address of comparable property         | Price     | Date of sale |
|----------------------------------------|-----------|--------------|
| 5 CHAUCER ST, HAMLYN HEIGHTS, VIC 3215 | \$895,000 | 15/01/2025   |
| 2 TYRONE ST, HAMLYN HEIGHTS, VIC 3215  | \$835,000 | 02/12/2024   |
| 3 LITTLE AVE, HAMLYN HEIGHTS, VIC 3215 | \$942,000 | 11/09/2024   |