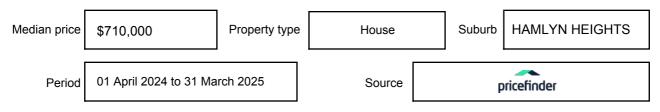

### **MEDIAN SALE PRICE**

## HAMLYN HEIGHTS, VIC, 3215

**Suburb Median Sale Price (House)** 

\$710,000

01 April 2024 to 31 March 2025

**Indicative Selling Price** 

Price Range:

Provided by: **pricefinder** 

### Median sale price