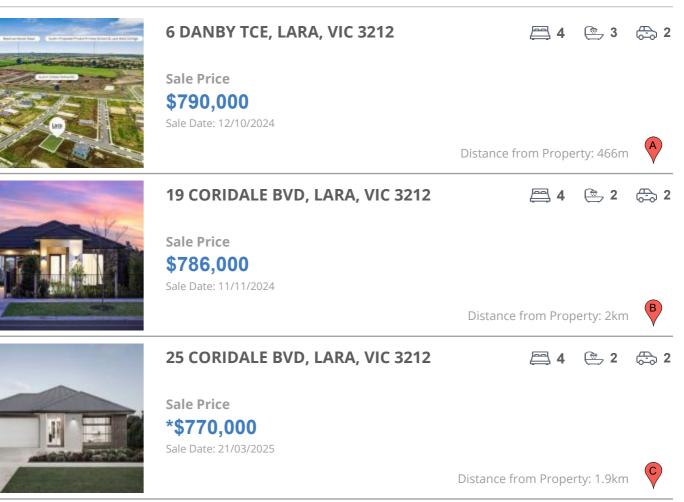

## **COMPARABLE PROPERTIES**

These are the three properties sold within five kilometres of the property for sale in the last 18 months that the estate agent or agents representative considers to be most comparable to the property for sale.

#### **Comparable property sales**

These are the three properties sold within five kilometres of the property for sale in the last 18 months that the estate agent or agents representative considers to be most comparable to the property for sale.

| Address of comparable property  | Price      | Date of sale |
|---------------------------------|------------|--------------|
| 6 DANBY TCE, LARA, VIC 3212     | \$790,000  | 12/10/2024   |
| 19 CORIDALE BVD, LARA, VIC 3212 | \$786,000  | 11/11/2024   |
| 25 CORIDALE BVD, LARA, VIC 3212 | *\$770,000 | 21/03/2025   |