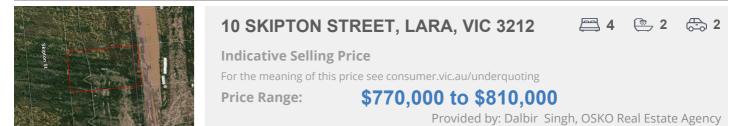

#### Property offered for sale

Address Including suburb and postcode

10 SKIPTON STREET, LARA, VIC 3212

#### Indicative selling price

For the meaning of this price see consumer.vic.gov.au/underquoting

Price Range:

\$770,000 to \$810,000