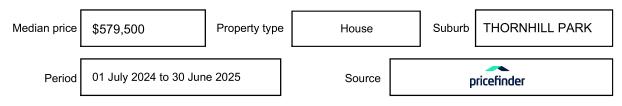

y be expressed as a single price, or as a price range with the difference between the upper and lower amounts not more than 10% of the lower amount.

This Statement of Information must be provided to a prospective buyer within two business days of a request and displayed at any open for inspection for the property for sale.

It is recommended that the address of the property being offered for sale be checked at

services.land.vic.gov.au/landchannel/content/addressSearch before being entered in this Statement of Information.

## Property offered for sale

Address Including suburb and postcode

10 RACHEL WAY, THORNHILL PARK, VIC 3335

## Indicative selling price

For the meaning of this price see consumer.vic.gov.au/underquoting

Price Range:

\$630,000 to \$660,000

#### Median sale price



#### **Comparable property sales**

These are the three properties sold within two kilometres of the property for sale in the last six months that the estate agent or agents representative considers to be most comparable to the property for sale.

| Address of comparable property           | Price      | Date of sale |
|------------------------------------------|------------|--------------|
| 49 BINGHAM CCT, THORNHILL PARK, VIC 3335 | *\$630,000 | 10/06/2025   |
| 4 ESSLEMONT RD, THORNHILL PARK, VIC 3335 | \$635,000  | 11/03/2025   |
| 3 CORNISH RD, THORNHILL PARK, VIC 3335   | \$658,900  | 24/02/2025   |

This Statement of Information was prepared on: 02/0