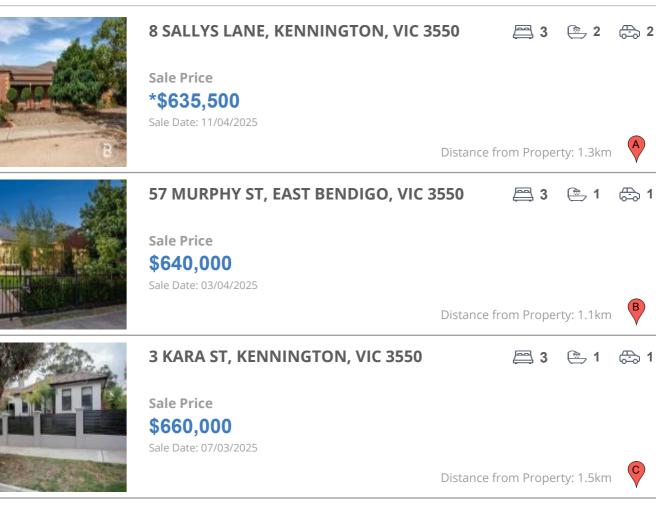

## **COMPARABLE PROPERTIES**

These are the three properties sold within five kilometres of the property for sale in the last 18 months that the estate agent or agents representative considers to be most comparable to the property for sale.

#### **Comparable property sales**

These are the three properties sold within five kilometres of the property for sale in the last 18 months that the estate agent or agents representative considers to be most comparable to the property for sale.

| Address of comparable property       | Price      | Date of sale |
|--------------------------------------|------------|--------------|
| 8 SALLYS LANE, KENNINGTON, VIC 3550  | *\$635,500 | 11/04/2025   |
| 57 MURPHY ST, EAST BENDIGO, VIC 3550 | \$640,000  | 03/04/2025   |
| 3 KARA ST, KENNINGTON, VIC 3550      | \$660,000  | 07/03/2025   |