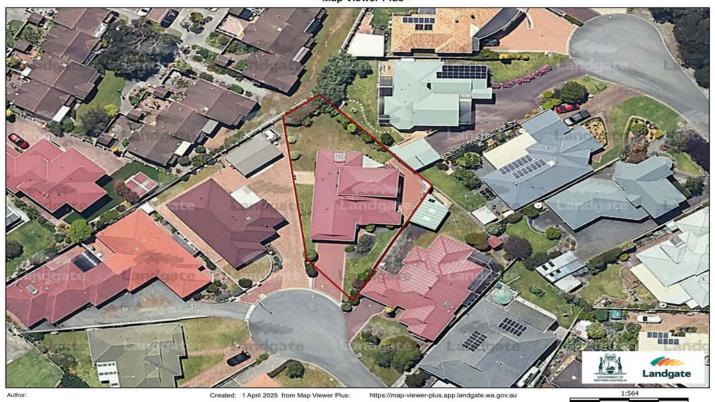

## Specification

| Asking Price  | Offers Above \$950,000 | Land Size                    | 848.00 m2                    |
|---------------|------------------------|------------------------------|------------------------------|
| Bedrooms      | 4                      | Frontage                     | See Certificate of Title     |
| Bathrooms     | 2                      | Restrictive Covenants        | See Certificate of Title     |
| Toilets       | 3                      | Zoning                       | Residential / R20            |
| Parking       | 2                      | School Zone                  | Spencer Park P.S. & A.S.H.S. |
| Sheds         | Double Garage          | Sewer                        | Connected                    |
| HWS           | Solar                  | Water                        | Conncted                     |
| Solar         | Yes                    | Internet Connection          | NBN Available                |
| Council Rates | \$2953.88              | <b>Building Construction</b> | Brick & Colorbond            |
| Water Rates   | \$1564.13              | Insulation                   | Unknown                      |
| Strata Levies | N/A                    | Built/Builder                | Approx 1995                  |
| Weekly Rent   | \$780 - \$850 p/w      | BAL Assessment               | N/A                          |
|               |                        |                              |                              |