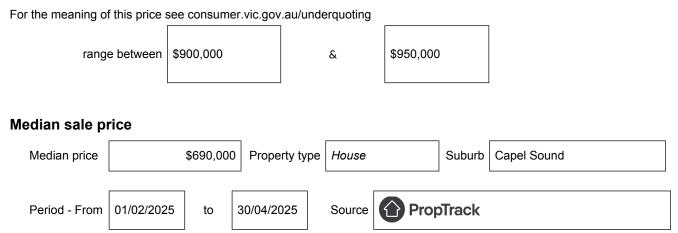

## Indicative selling price

OR

**B**<sup>\*</sup> The estate agent or agent's representative reasonably believes that fewer than three comparable propertieswere sold within two kilometres of the property for sale in the last six months.