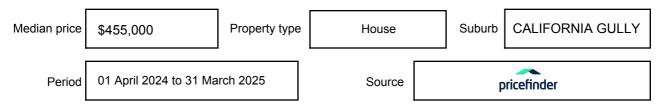

# **MEDIAN SALE PRICE**

# **CALIFORNIA GULLY, VIC, 3556**

Suburb Median Sale Price (House)

\$455,000

01 April 2024 to 31 March 2025

Provided by: **pricefinder** 