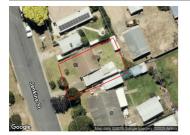

## 10 JENKINS STREET, CALIFORNIA GULLY, 🕮 1 🖄 - 😓 -

Indicative Selling Price

For the meaning of this price see consumer.vic.au/underquoting

Price Range:

\$235,000 to \$255,000

Provided by: Darryn O'Keefe, Tweed Sutherland First National

## Property offered for sale

Address Including suburb and postcode

10 JENKINS STREET, CALIFORNIA GULLY, VIC 3556