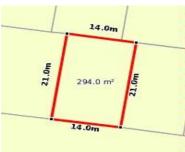

## 10 GOULD CRESCENT, MICKLEHAM, VIC 🕮 - 😂 -

**Indicative Selling Price** 

For the meaning of this price see consumer.vic.au/underquoting

**Price Range:** 

\$400,000 to \$430,000

Provided by: Mohit Jain, RUBICON REAL ESTATE

## Property offered for sale

Address Including suburb and postcode

10 GOULD CRESCENT, MICKLEHAM, VIC 3064

#### Indicative selling price

For the meaning of this price see consumer.vic.gov.au/underguoting

Price Range: \$400,000 to \$430,000