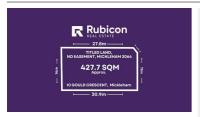

## 10 GOULD CRESCENT, MICKLEHAM, VIC 🕮 - 😂 -

**Indicative Selling Price** 

For the meaning of this price see consumer.vic.au/underquoting

**Price Range:** 

\$400,000 to \$430,000

Provided by: Mohit Jain, RUBICON REAL ESTATE

## Property offered for sale

Address Including suburb and postcode

10 GOULD CRESCENT, MICKLEHAM, VIC 3064

#### Indicative selling price

For the meaning of this price see consumer.vic.gov.au/underguoting

Price Range: \$400,000 to \$430,000