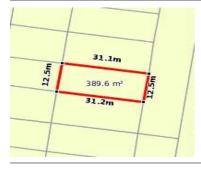

## 10 GOULD CRESCENT, MICKLEHAM, VIC 🕮 - 😂 -

**Indicative Selling Price** 

For the meaning of this price see consumer.vic.au/underquoting

**Price Range:** 

\$400,000 to \$430,000

Provided by: Mohit Jain, RUBICON REAL ESTATE

## Property offered for sale

Address Including suburb and postcode

10 GOULD CRESCENT, MICKLEHAM, VIC 3064

#### Indicative selling price

For the meaning of this price see consumer.vic.gov.au/underguoting

Price Range: \$400,000 to \$430,000