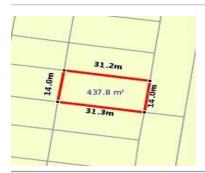

## 10 GOULD CRESCENT, MICKLEHAM, VIC 🕮 - 😂 -

**Indicative Selling Price** 

For the meaning of this price see consumer.vic.au/underquoting

**Price Range:** 

\$400,000 to \$430,000

Provided by: Mohit Jain, RUBICON REAL ESTATE

## Property offered for sale

Address Including suburb and postcode

10 GOULD CRESCENT, MICKLEHAM, VIC 3064

#### Indicative selling price

For the meaning of this price see consumer.vic.gov.au/underguoting

Price Range: \$400,000 to \$430,000