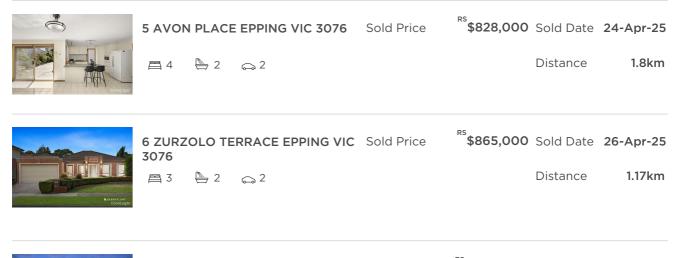

### Comparable property sales (\*Delete A or B below as applicable)

**A\*** These are the three properties sold within two kilometres of the property for sale in the last 6 months that the estate agent or agent's representative considers to be most comparable to the property for sale.

| Address of comparable property    | Price     | Date of sale |  |
|-----------------------------------|-----------|--------------|--|
| 5 AVON PLACE EPPING VIC 3076      | \$828,000 | 24-Apr-25    |  |
| 6 ZURZOLO TERRACE EPPING VIC 3076 | \$865,000 | 26-Apr-25    |  |
| 5 GLENCOE COURT EPPING VIC 3076   | \$800,000 | 02-Apr-25    |  |