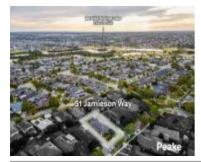

## 51 JAMIESON WAY, BERWICK, VIC 3806

Sale Price

\*\$1,065,000

Sale Date: 15/05/2025

Distance from Property: 187m

| Address of comparable property       | Price        | Date of sale |
|--------------------------------------|--------------|--------------|
| 51 JAMIESON WAY, BERWICK, VIC 3806   | *\$1,065,000 | 15/05/2025   |
| 23 RIDGEMONT DR, BERWICK, VIC 3806   | *\$1,015,000 | 16/04/2025   |
| 50 WURUNDJERI BVD, BERWICK, VIC 3806 | \$1,100,000  | 11/02/2025   |