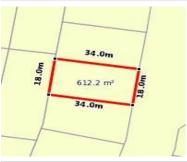

## 10 DON COLLINS WAY, BERWICK, VIC

**Indicative Selling Price** 

For the meaning of this price see consumer.vic.au/underquoting

**Price Range:** 

\$1,000,000 to \$1,100,000

Provided by: Vanessa Karadeas , Ray White Berwick

### Property offered for sale

Address Including suburb and postcode

10 DON COLLINS WAY, BERWICK, VIC 3806