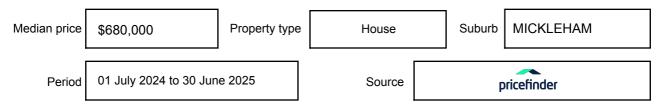

ay be expressed as a single price, or as a price range with the difference between the upper and lower amounts not more than 10% of the lower amount.

This Statement of Information must be provided to a prospective buyer within two business days of a request and displayed at any open for inspection for the property for sale.

It is recommended that the address of the property being offered for sale be checked at

services.land.vic.gov.au/landchannel/content/addressSearch before being entered in this Statement of Information.

#### Property offered for sale

Address Including suburb and postcode

1 SEPAL DRIVE, MICKLEHAM, VIC 3064

#### Indicative selling price

For the meaning of this price see consumer.vic.gov.au/underquoting

Price Range:

\$560,000 to \$580,000

#### Median sale price



#### **Comparable property sales**

The estate agent or agents representative reasonably believes that fewer than three comparable properties were sold within two kilometres of the property for sale in the last six months.

This Statement of Information was prepared on: