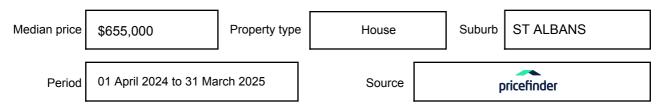

be expressed as a single price, or as a price range with the difference between the upper and lower amounts not more than 10% of the lower amount.

This Statement of Information must be provided to a prospective buyer within two business days of a request and displayed at any open for inspection for the property for sale.

It is recommended that the address of the property being offered for sale be checked at

services.land.vic.gov.au/landchannel/content/addressSearch before being entered in this Statement of Information.

### Property offered for sale

Address Including suburb and postcode

1 SANTIAGO STREET, ST ALBANS, VIC 3021

### Indicative selling price

For the meaning of this price see consumer.vic.gov.au/underquoting

Price Range:

\$790,000 to \$840,000

#### Median sale price



#### **Comparable property sales**

These are the three properties sold within two kilometres of the property for sale in the last six months that the estate agent or agents representative considers to be most comparable to the property for sale.

| Address of comparable property       | Price      | Date of sale |
|--------------------------------------|------------|--------------|
| 31 MARSHALL AVE, ST ALBANS, VIC 3021 | *\$818,000 | 10/05/2025   |
| 88 JAMIESON ST, ST ALBANS, VIC 3021  | \$800,000  | 12/04/2025   |
| 11 GUNYAH MEWS, ST ALBANS, VIC 3021  | \$800,000  | 05/03/2025   |

This Statement of Information was prepared on: 26/

26/05/2025