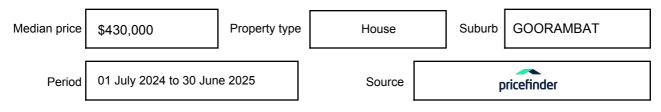

may be expressed as a single price, or as a price range with the difference between the upper and lower amounts not more than 10% of the lower amount.

This Statement of Information must be provided to a prospective buyer within two business days of a request and displayed at any open for inspection for the property for sale.

It is recommended that the address of the property being offered for sale be checked at

services.land.vic.gov.au/landchannel/content/addressSearch before being entered in this Statement of Information.

### Property offered for sale

Address Including suburb and postcode

1 PARK STREET, GOORAMBAT, VIC 3725

### Indicative selling price

For the meaning of this price see consumer.vic.gov.au/underquoting

Price Range:

\$480,000 to \$520,000

#### Median sale price



#### **Comparable property sales**

These are the three properties sold within five kilometres of the property for sale in the last 18 months that the estate agent or agents representative considers to be most comparable to the property for sale.

| Address of comparable property   | Price     | Date of sale |
|----------------------------------|-----------|--------------|
| 105 CLARKE ST, BENALLA, VIC 3672 | \$510,000 | 07/04/2025   |
| 15 CROFTON ST, BENALLA, VIC 3672 | \$485,000 | 27/03/2025   |
| 8 DUNN ST, BENALLA, VIC 3672     | \$480,000 | 07/03/2025   |

This Statement of Information was prepared on: 09/

09/07/2025