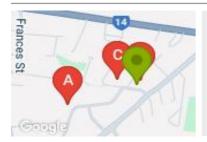

### **COMPARABLE PROPERTIES**

These are the three properties sold within two kilometres of the property for sale in the last six months that the estate agent or agents representative considers to be most comparable to the property for sale.

20 ALTAIR ST, SPRINGVALE SOUTH, VIC 3172 🕮 3

Sale Price

\$760,000

Sale Date: 14/09/2024

Distance from Property: 238m

3 ORION CRT, SPRINGVALE SOUTH, VIC 3172 🕮 4

Sale Price

\*\$785,000

Sale Date: 01/03/2025

Distance from Property: 16m

41 SPRINGFIELD RD, SPRINGVALE SOUTH, VIC 🕮 3 🕒 1

**Sale Price** 

\$795,000

Sale Date: 30/11/2024

Distance from Property: 67m

#### Comparable property sales

These are the three properties sold within two kilometres of the property for sale in the last six months that the estate agent or agents representative considers to be most comparable to the property for sale.

| Address of comparable property                | Price      | Date of sale |
|-----------------------------------------------|------------|--------------|
| 20 ALTAIR ST, SPRINGVALE SOUTH, VIC 3172      | \$760,000  | 14/09/2024   |
| 3 ORION CRT, SPRINGVALE SOUTH, VIC 3172       | *\$785,000 | 01/03/2025   |
| 41 SPRINGFIELD RD, SPRINGVALE SOUTH, VIC 3172 | \$795,000  | 30/11/2024   |